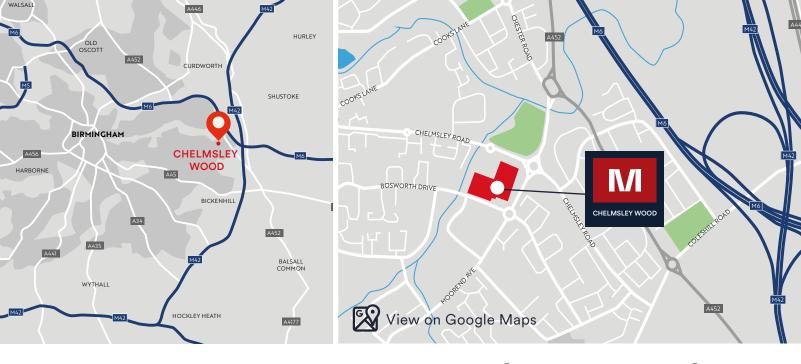

#### LEGAL COSTS

Each party is responsible for their own legal costs in connection with the granting of a lease.

Chelmsley Wood is approximately 8 miles to the east of Birmingham and 5 miles to the north of Solihull. It benefits from excellent links to the national road network, located approximately 0.5 miles west of the intersection between the M42 and the M6.