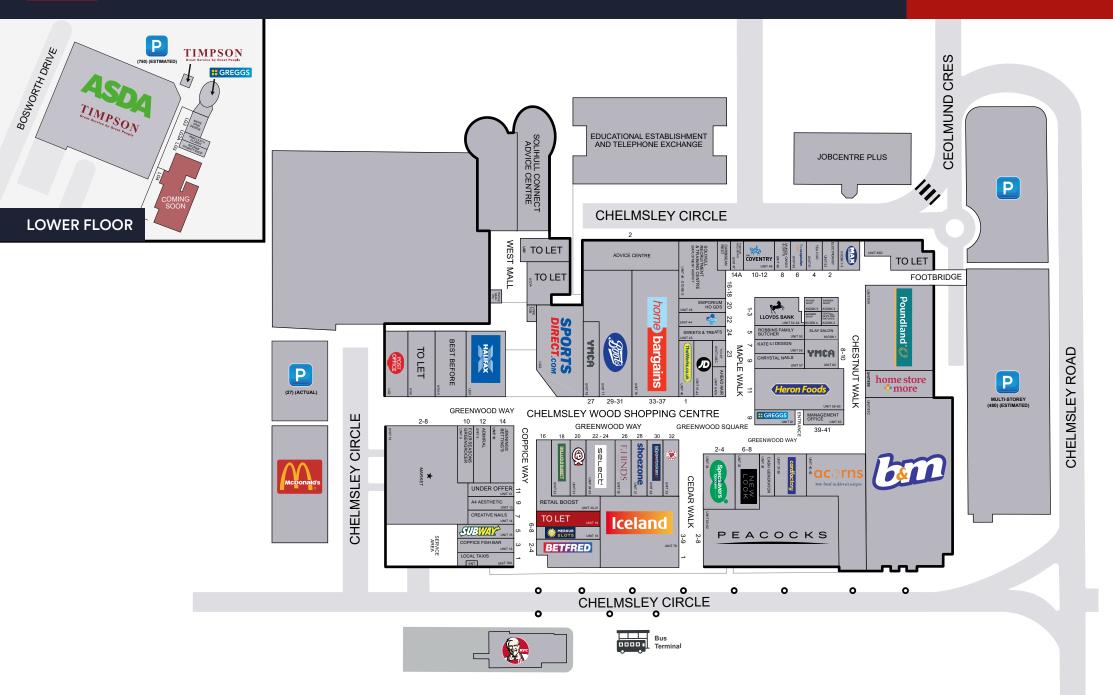

### Site Plan

#### DESCRIPTION Chelmsley Wood Shopping Centre is a dominant convenience and community shopping centre in the heart of the town. The centre benefits from an annual footfall of 7.5m people and is anchored by a 75.000 sq.ft ASDA supermarket. Other national retailers include Iceland, Home Bargains, New Look, Sportsdirect, Poundland and Boots.