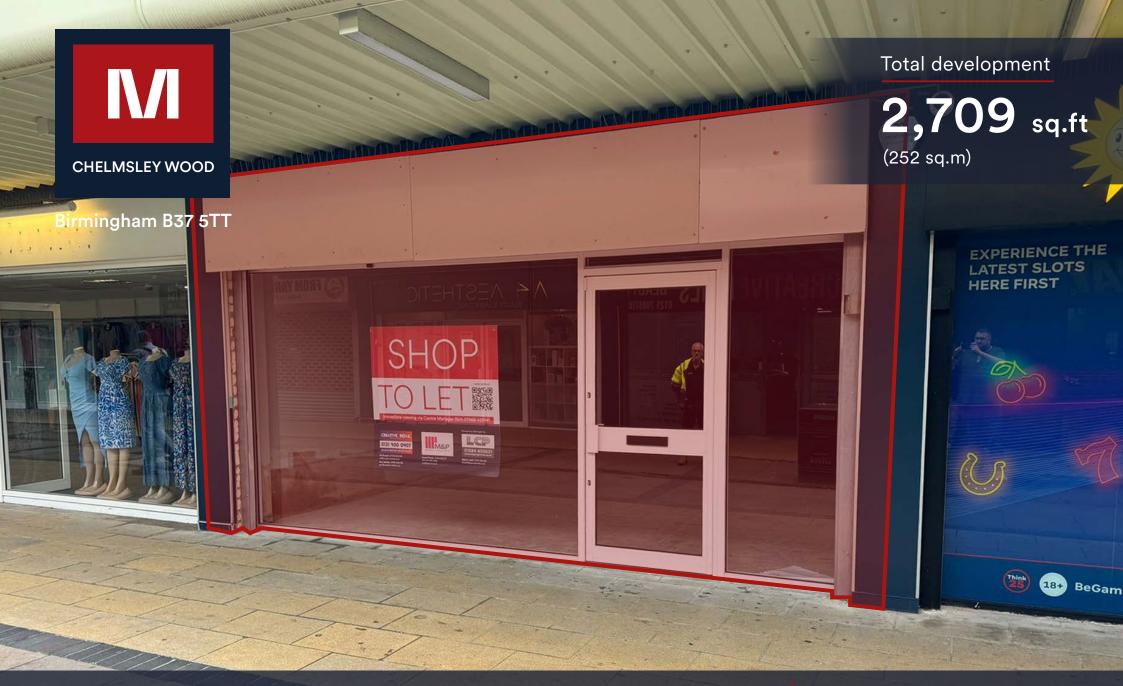

### M UNIT 19

Chelmsley Wood Shopping Centre, Birmingham, B37 5TT Local Occupiers Include

Iceland.co.uk

Poundland (2)

**GREGGS** 

UNIT SIZE Ground Floor - 1,390 sq.ft (129 sq.m) Basement - 1,319 sq.ft (123 sq.m)

RENT £25,000 per annum

RATEABLE VALUE TBC

SERVICES All mains services are available.